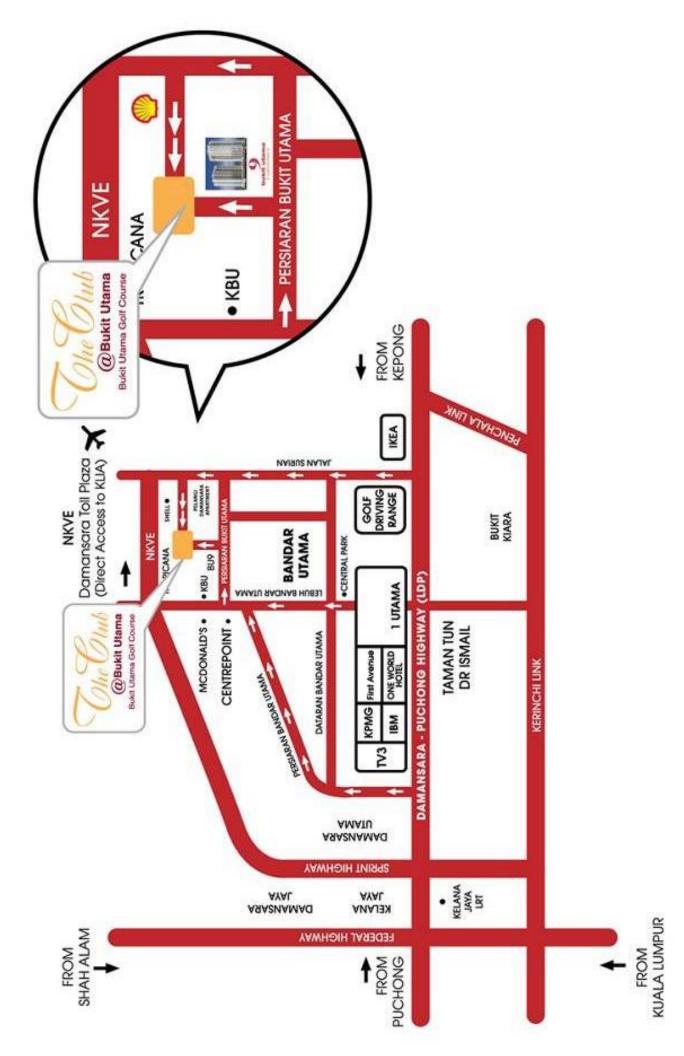

Date : 26<sup>th</sup> August 2017 Time : 8.00am - 7.30pm

Venue: The Club Bukit Utama, Damansara

- 2. In relation to the above, the organizing committee would like to invite your Association/ Academy/ Club/ Taekwon-Do Centre to participate in this event. We are sure that your presence will make this event a very successful and memorable.
- 3. Here with attached are the entry form, events and Rules and Regulations for your perusal. Please note that the closing dateline for submission of the master list and payment is on **7**<sup>th</sup> of August 2017.

2017年8月26日(星期六)

Time 时间 : 08:00 am - 7:30 pm 早上 8 时至下午 7 时半

Venue 地点: The Club Bukit Utama, Damansara

Persiaran Surian, Bandar Utama, 47800 Petaling Jaya, Selangor

Attire 衣着: Taekwon-Do Uniform 整齐的道服 Entry Fee 比赛费用: RM60.00 (Individual) – Include 1 lunch